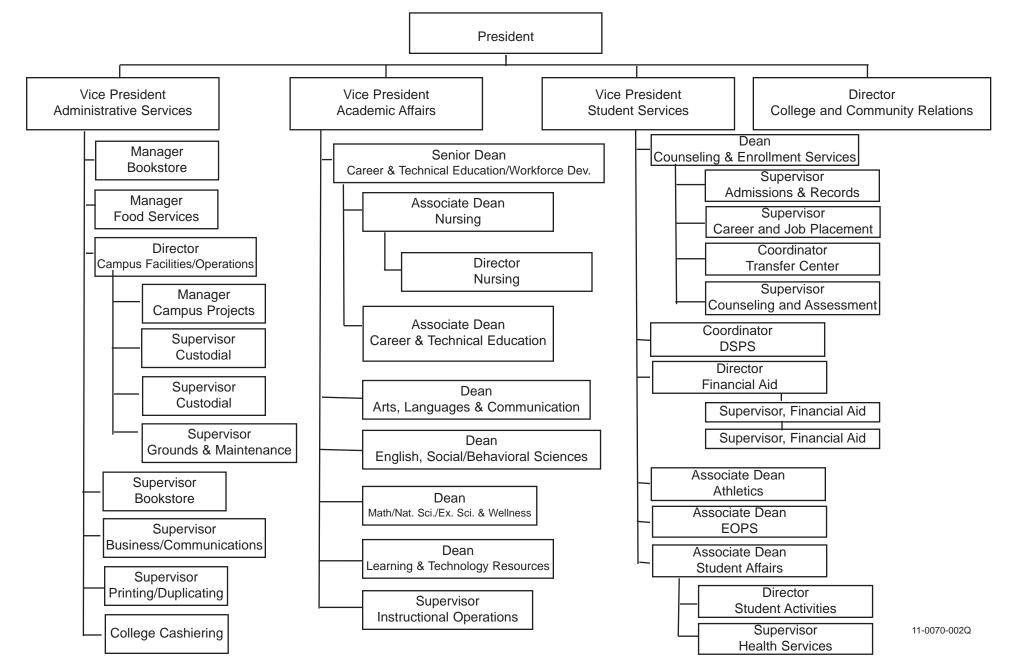

## **GROSSMONT COLLEGE**

**Organizational Structure** 

2010-2011

|                                              |                                    |                                    | President                  |                                                                                                                                                                                                                                                                                                                                                                                                                                                                                                                                                                                                                                                                                                                                          |
|----------------------------------------------|------------------------------------|------------------------------------|----------------------------|------------------------------------------------------------------------------------------------------------------------------------------------------------------------------------------------------------------------------------------------------------------------------------------------------------------------------------------------------------------------------------------------------------------------------------------------------------------------------------------------------------------------------------------------------------------------------------------------------------------------------------------------------------------------------------------------------------------------------------------|
| [                                            |                                    |                                    | I                          |                                                                                                                                                                                                                                                                                                                                                                                                                                                                                                                                                                                                                                                                                                                                          |
| Vice President<br>Administrative<br>Services | Vice President<br>Academic Affairs | Vice President<br>Student Services | Direct<br>College and Comm | Functions:                                                                                                                                                                                                                                                                                                                                                                                                                                                                                                                                                                                                                                                                                                                               |
|                                              |                                    |                                    |                            | Leadership of Cabinet in Coordination<br>between Academic Affairs,<br>Administrative Services and Student<br>Services functions<br>College Budget<br>College Governance<br>(Committees, Policies & Procedures,<br>Structure)<br>College Liaison with Chancellor's Cabinet<br>College Representation to Governing Board<br>(including College agenda items)<br>College-Wide Planning, including<br>Educational Facilities Master Plans<br>Grossmont College Foundation<br>Personnel<br>Public Information (including coordination<br>with District), College Image, Marketing,<br>and Community Relations<br>Committee Responsibilities:<br>President's Cabinet<br>Leadership Council<br>Planning and Resource Council<br>AdSOC Committee |